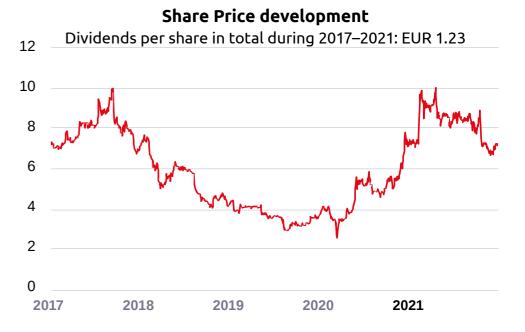

Including dividends, the return generated to shareholders in 2017–2021 has totaled approximately 14 percent.

The IFRS figures for 2017 are unaudited.