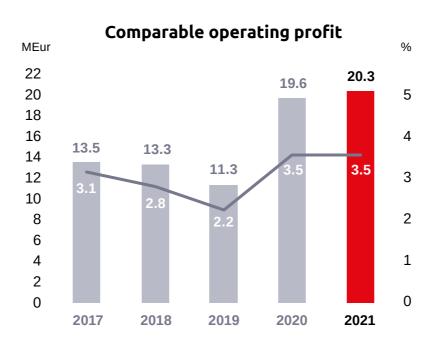

#### **Financial Performance 2017–2021**

In 2017–2021, Verkkokauppa.com's revenue has grown considerably; the revenue as a whole has increased by more than 33 percent, meaning the annual growth has averaged 7.4 percent. Over the same period, the operating profit (EBIT) has grown as a whole by more than 50 percent, or an average of 10.7 percent.

As the revenue has grown relatively steadily, the operating profit (EBIT) has reflected the rigorous competitive environment that prevailed. The operating profit (EBIT) increased significantly in 2020, in part due to strong demand in the online sales channel resulting from the COVID-19 pandemic and a focus on profitability alongside growth. This trend continued in 2021. The emphasis on profitability is also reflected in the CEO's short-term incentive performance criteria, as described on page  $\underline{6}$ .