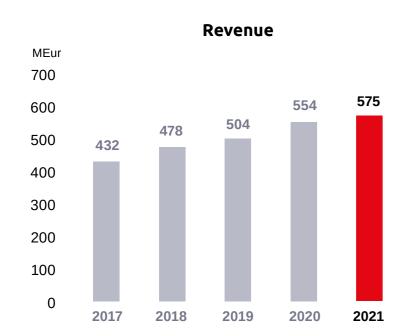

#### **Financial Performance 2017–2021**

In 2017–2021, Verkkokauppa.com's revenue has grown considerably; the revenue as a whole has increased by more than 33 percent, meaning the annual growth has averaged 7.4 percent. Over the same period, the operating profit (EBIT) has grown as a whole by more than 50 percent, or an average of 10.7 percent.

As the revenue has grown relatively steadily, the operating profit (EBIT) has reflected the rigorous competitive environment that prevailed. The operating profit (EBIT) increased significantly in 2020, in part due to strong demand in the online sales channel resulting from the COVID-19 pandemic and a focus on profitability alongside growth. This trend continued in 2021. The emphasis on profitability is also reflected in the CEO's short-term incentive performance criteria, as described on page  $\underline{6}$ .