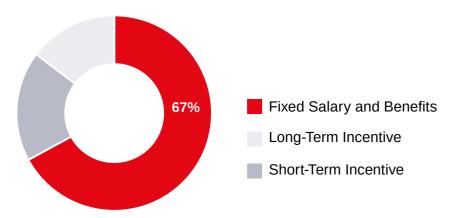

## Remuneration paid to CEO in 2021

| Short-term incentive <sup>1</sup> | Long-term incentive 2 | Total remuneration paid 2021            |
|-----------------------------------|-----------------------|-----------------------------------------|
| EUR 120,000                       | EUR 96,910            | EUR 658,454                             |
|                                   |                       | • • • • • • • • • • • • • • • • • • • • |

## Structure of Remuneration Paid to the CEO in 2021

<sup>&</sup>lt;sup>1</sup>Includes short-term incentive based on the financial year 2020 performance, paid in 2021. <sup>2</sup>Payment of net 5,000 shares based on matching period 2018-2020 in the Matching Share Plan 2018-2020.