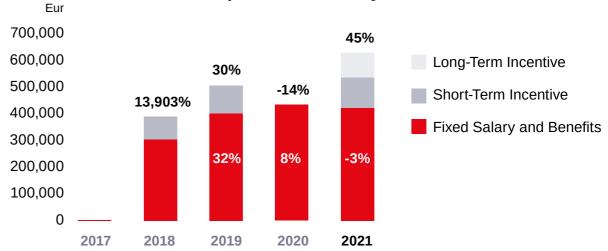

#### Remuneration paid to the CEO, EUR

| 2017  | 2018                                    | 2019                                                             | 2020                                                                                                 | 2021                                                                                                |
|-------|-----------------------------------------|------------------------------------------------------------------|------------------------------------------------------------------------------------------------------|-----------------------------------------------------------------------------------------------------|
|       |                                         |                                                                  |                                                                                                      |                                                                                                     |
| 2,270 | 514                                     | -                                                                | -                                                                                                    | -                                                                                                   |
| -     | -                                       | -                                                                | -                                                                                                    | -                                                                                                   |
| -     | -                                       | -                                                                | -                                                                                                    | -                                                                                                   |
| 2,270 | 514                                     | -                                                                | -                                                                                                    | -                                                                                                   |
|       |                                         |                                                                  |                                                                                                      |                                                                                                     |
| -     | 317,348                                 | 419,390                                                          | 454,068                                                                                              | 441,544                                                                                             |
| -     | 90,000                                  | 109,320                                                          | 0                                                                                                    | 120,000                                                                                             |
| -     | -                                       | -                                                                | -                                                                                                    | 96,910                                                                                              |
| -     | 407,348                                 | 528,710                                                          | 454,068                                                                                              | 658,454                                                                                             |
|       |                                         |                                                                  |                                                                                                      |                                                                                                     |
| -     | 13,903 %                                | 32%                                                              | 8 %                                                                                                  | -3%                                                                                                 |
| -     | 17,867%                                 | 30%                                                              | -14%                                                                                                 | 45%                                                                                                 |
|       | 2,270<br>-<br>-<br>2,270<br>-<br>-<br>- | 2,270 514   2,270 514  - 317,348  - 90,000   407,348  - 13,903 % | 2,270 514 2,270 514 -  2,270 514 -  317,348 419,390 - 90,000 109,320 407,348 528,710  - 13,903 % 32% | 2,270 514 2,270 514 2,270 514  - 317,348 419,390 454,068 - 90,000 109,320 0 407,348 528,710 454,068 |

## Remuneration paid to the CEO by elements

CEO **Samuli Seppälä** waived his cash salary from 1 January 2017 to 31 December 2017. The portion of cash salary for the period from 1 January 2017 to 30 September 2017 was distributed to the Company's employees.